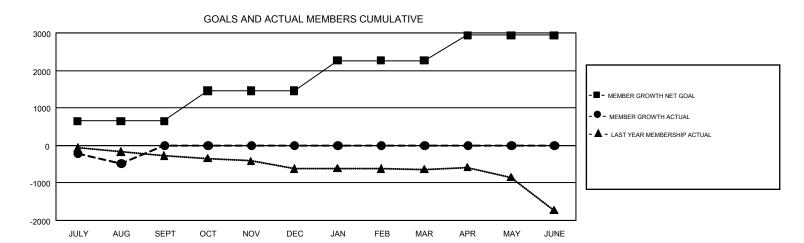

## GMT Constitutional Area 4, Group A

GMT: OPEN

REPORT DOES NOT INCLUDE CLUBS IN UNDISTRICTED AREAS.

| Clubs                 |               |           |               | Members               |                           |                         |                                                    |  |
|-----------------------|---------------|-----------|---------------|-----------------------|---------------------------|-------------------------|----------------------------------------------------|--|
| RESULTS FOR 2019-2020 |               |           |               | RESULTS FOR 2019-2020 |                           |                         |                                                    |  |
| QUARTER               | NEW CLUB GOAL | NEW CLUBS | DROPPED CLUBS | QUARTER               | MEMBER GROWTH NET<br>GOAL | MEMBER GROWTH<br>ACTUAL | DROPPED<br>MEMBERS ACTUAL<br>(including transfers) |  |
| JULY/AUG/SEPT         | 6             | 0         | 21            | JULY/AUG/SEPT         | 645                       | 221                     | 643                                                |  |
| OCT/NOV/DEC           | 9             | 0         | 0             | OCT/NOV/DEC           | 812                       | 0                       | 0                                                  |  |
| JAN/FEB/MAR           | 13            | 0         | 0             | JAN/FEB/MAR           | 804                       | 0                       | 0                                                  |  |
| APR/MAY/JUNE          | 10            | 0         | 0             | APR/MAY/JUNE          | 677                       | 0                       | 0                                                  |  |