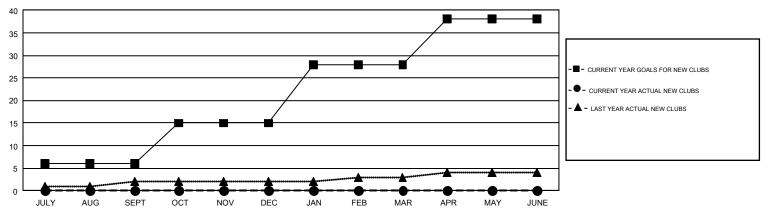

## GMT Constitutional Area 4, Group A

GMT: OPEN

REPORT DOES NOT INCLUDE CLUBS IN UNDISTRICTED AREAS.

| Clubs                 |               |           |               | Members               |                           |                         |                                                    |  |
|-----------------------|---------------|-----------|---------------|-----------------------|---------------------------|-------------------------|----------------------------------------------------|--|
| RESULTS FOR 2019-2020 |               |           |               | RESULTS FOR 2019-2020 |                           |                         |                                                    |  |
| QUARTER               | NEW CLUB GOAL | NEW CLUBS | DROPPED CLUBS | QUARTER               | MEMBER GROWTH NET<br>GOAL | MEMBER GROWTH<br>ACTUAL | DROPPED<br>MEMBERS ACTUAL<br>(including transfers) |  |
| JULY/AUG/SEPT         | 6             | 0         | 21            | JULY/AUG/SEPT         | 645                       | 221                     | 643                                                |  |
| OCT/NOV/DEC           | 9             | 0         | 0             | OCT/NOV/DEC           | 812                       | 0                       | 0                                                  |  |
| JAN/FEB/MAR           | 13            | 0         | 0             | JAN/FEB/MAR           | 804                       | 0                       | 0                                                  |  |
| APR/MAY/JUNE          | 10            | 0         | 0             | APR/MAY/JUNE          | 677                       | 0                       | 0                                                  |  |

## GOALS AND ACTUAL NEW CLUBS CUMULATIVE

| DROPPED CLUBS: 21  DROPPED MEMBERS |     | 108 CLUBS OF 2,708 ADDED 1 OR<br>MORE NEW MEMBERS | GENDER DISTRI<br>MALE<br>FEMALE | 50,718 (78.97%)<br>13,508 (21.03%) |       |
|------------------------------------|-----|---------------------------------------------------|---------------------------------|------------------------------------|-------|
| DECEASED                           | 88  | CLICK HERE FOR CUMULATIVE                         | TOTAL FAMILY UNIT MEMBERS       |                                    | 1,802 |
| CLUB CANCELLED 0 OTHER 555         |     | MEMBERSHIP DATA                                   | FAMILY MEMBERS PAYING HALF DUES |                                    | 884   |
|                                    |     |                                                   |                                 |                                    | 884   |
| TOTAL                              | 643 |                                                   |                                 |                                    |       |